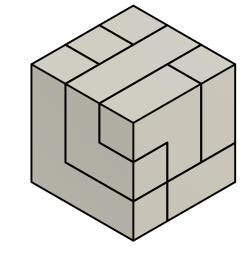

$\rightarrow$ 



| 6          | 1   | PUZZLECUBE_PART6 | ABS PLASTIC |  |  |  |
|------------|-----|------------------|-------------|--|--|--|
| 5          | 1   | PUZZLECUBE_PART5 | ABS PLASTIC |  |  |  |
| 4          | 1   | PUZZLECUBE_PART4 | ABS PLASTIC |  |  |  |
| 3          | 1   | PUZZLECUBE_PART3 | ABS PLASTIC |  |  |  |
| 2          | 1   | PUZZLECUBE_PART2 | ABS PLASTIC |  |  |  |
| 1          | 1   | PUZZLECUBE_PART1 | ABS PLASTIC |  |  |  |
| ITEM       | QTY | PART NUMBER      | MATERIAL    |  |  |  |
| PARTS LIST |     |                  |             |  |  |  |



| All units in inches. Tolerances are 0.02 inches |      |        | Engineerir<br>ube_Asse |           |     |
|-------------------------------------------------|------|--------|------------------------|----