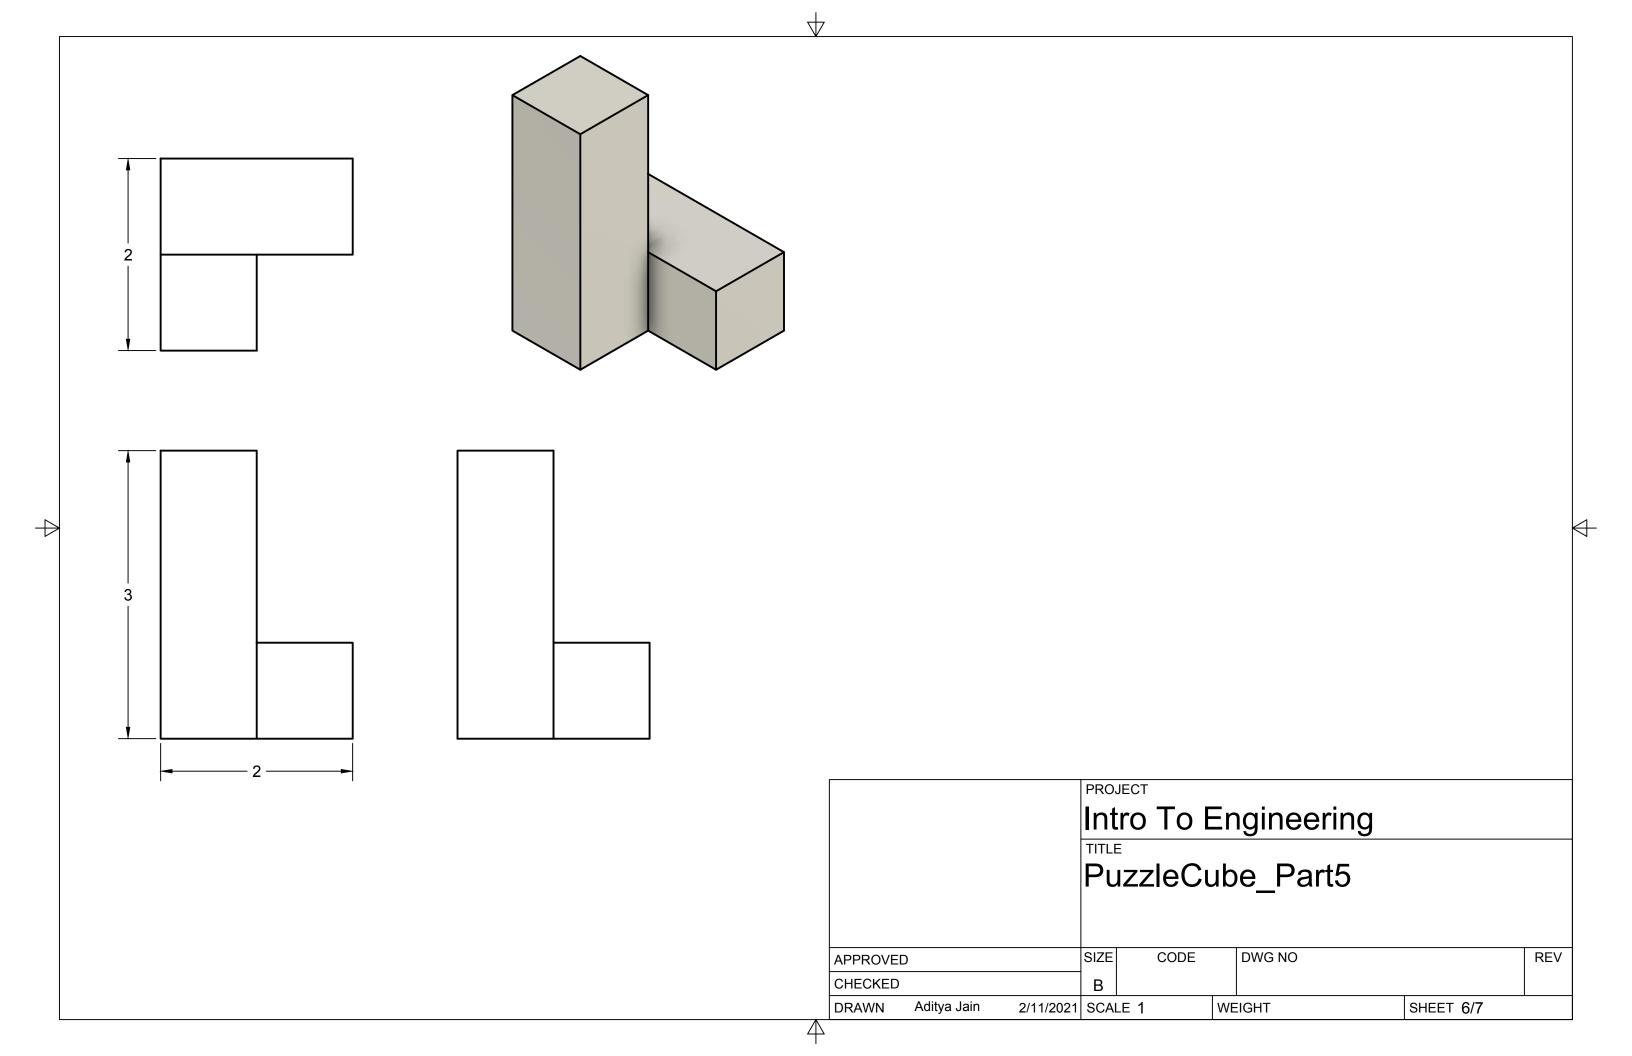

| PUZZLECUBE_PART2 | ABS PLASTIC |  |  |  |
| 1          | 1   | PUZZLECUBE_PART1 | ABS PLASTIC |  |  |  |
| ITEM       | QTY | PART NUMBER      | MATERIAL    |  |  |  |
| PARTS LIST |     |                  |             |  |  |  |



| All units in inches. Tolerances are 0.02 inches |      |        | Engineerir<br>ube_Asse |           |     |
|-------------------------------------------------|------|--------|------------------------|-----------|-----|
| APPROVED                                        | SIZE | CODE   | DWG NO                 |           | REV |
| CHECKED                                         | В    |        |                        |           |     |
| DRAWN Aditya Jain 2/11/2021                     | SCA  | LE 1:2 | WEIGHT                 | SHEET 1/7 |     |