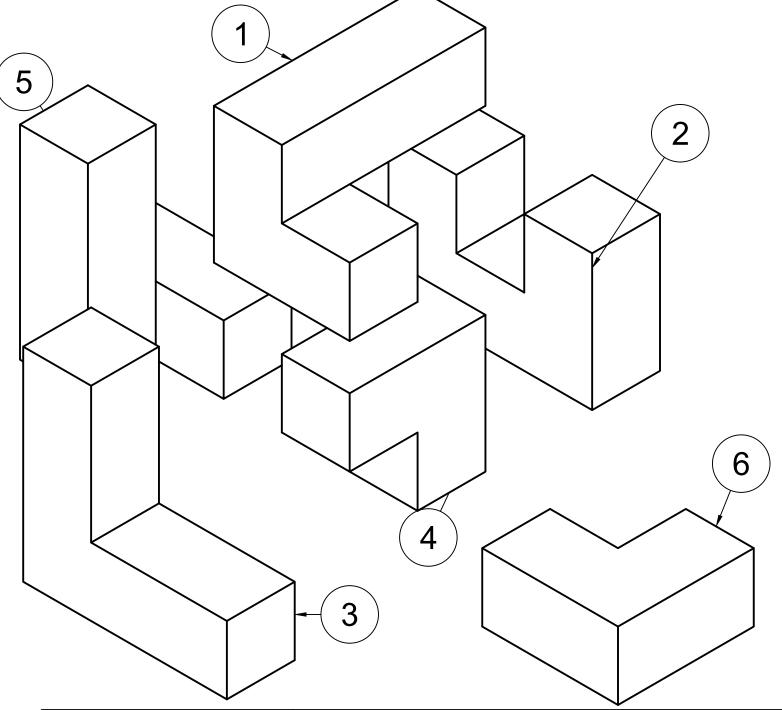

 $\rightarrow$ 

| 6          | 1   | PUZZLECUBE_PART6 | ABS PLASTIC |  |  |  |
|------------|-----|------------------|-------------|--|--|--|
| 5          | 1   | PUZZLECUBE_PART5 | ABS PLASTIC |  |  |  |
| 4          | 1   | PUZZLECUBE_PART4 | ABS PLASTIC |  |  |  |
| 3          | 1   | PUZZLECUBE_PART3 | ABS PLASTIC |  |  |  |
| 2          | 1   | PUZZLECUBE_PART2 | ABS PLASTIC |  |  |  |
| 1          | 1   | PUZZLECUBE_PART1 | ABS PLASTIC |  |  |  |
| ITEM       | QTY | PART NUMBER      | MATERIAL    |  |  |  |
| PARTS LIST |     |                  |             |  |  |  |