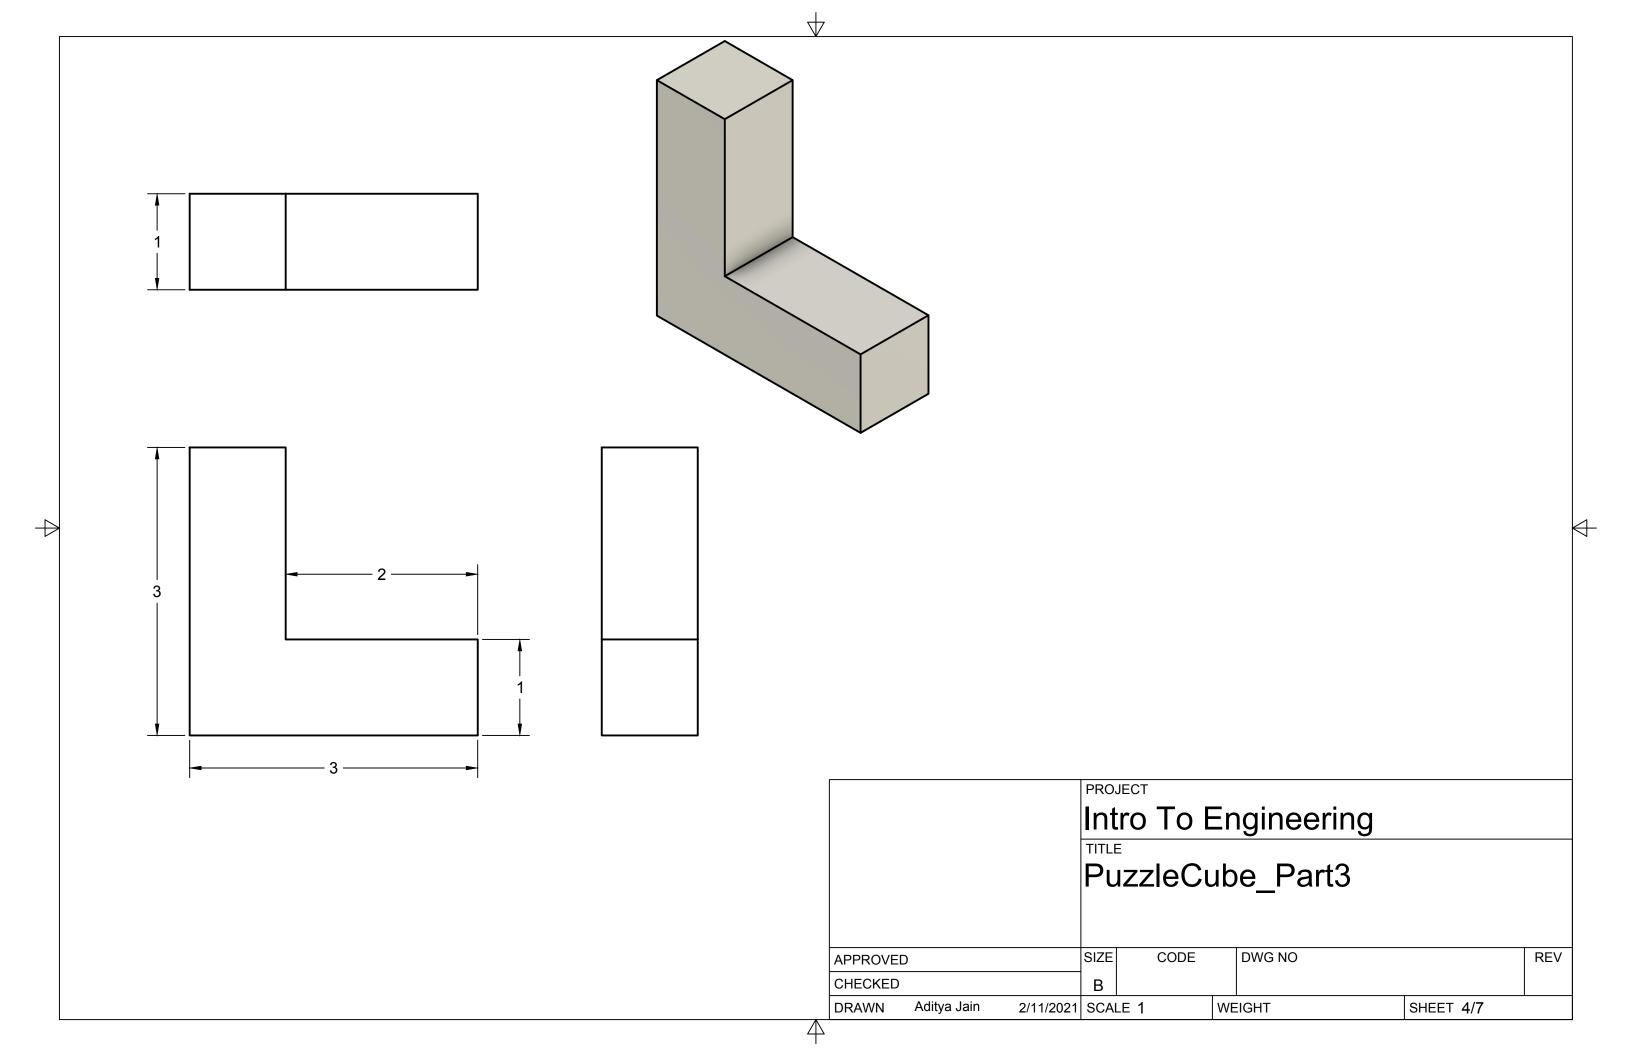

1   | PUZZLECUBE_PART2 | ABS PLASTIC |  |  |  |
| 1          | 1   | PUZZLECUBE_PART1 | ABS PLASTIC |  |  |  |
| ITEM       | QTY | PART NUMBER      | MATERIAL    |  |  |  |
| PARTS LIST |     |                  |             |  |  |  |



| All units in inches. Tolerances are 0.02 inches |      |        | Engineerir<br>ube_Asse |           |     |
|-------------------------------------------------|------|--------|------------------------|-----------|-----|
| APPROVED                                        | SIZE | CODE   | DWG NO                 |           | REV |
| CHECKED                                         | В    |        |                        |           |     |
| DRAWN Aditya Jain 2/11/2021                     | SCA  | LE 1:2 | WEIGHT                 | SHEET 1/7 |     |