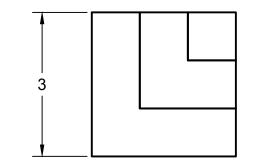

$\rightarrow$ 



| 6          | 1   | PUZZLECUBE_PART6 | ABS PLASTIC |  |  |  |
|------------|-----|------------------|-------------|--|--|--|
| 5          | 1   | PUZZLECUBE_PART5 | ABS PLASTIC |  |  |  |
| 4          | 1   | PUZZLECUBE_PART4 | ABS PLASTIC |  |  |  |
| 3          | 1   | PUZZLECUBE_PART3 | ABS PLASTIC |  |  |  |
| 2          | 1   | PUZZLECUBE_PART2 | ABS PLASTIC |  |  |  |
| 1          | 1   | PUZZLECUBE_PART1 | ABS PLASTIC |  |  |  |
| ITEM       | QTY | PART NUMBER      | MATERIAL    |  |  |  |
| PARTS LIST |     |                  |             |  |  |  |



| All units in inches. Tolerances are 0.02 inches |      |        | Engineerir<br>ube_Asse |           |     |
|-------------------------------------------------|------|--------|------------------------|------