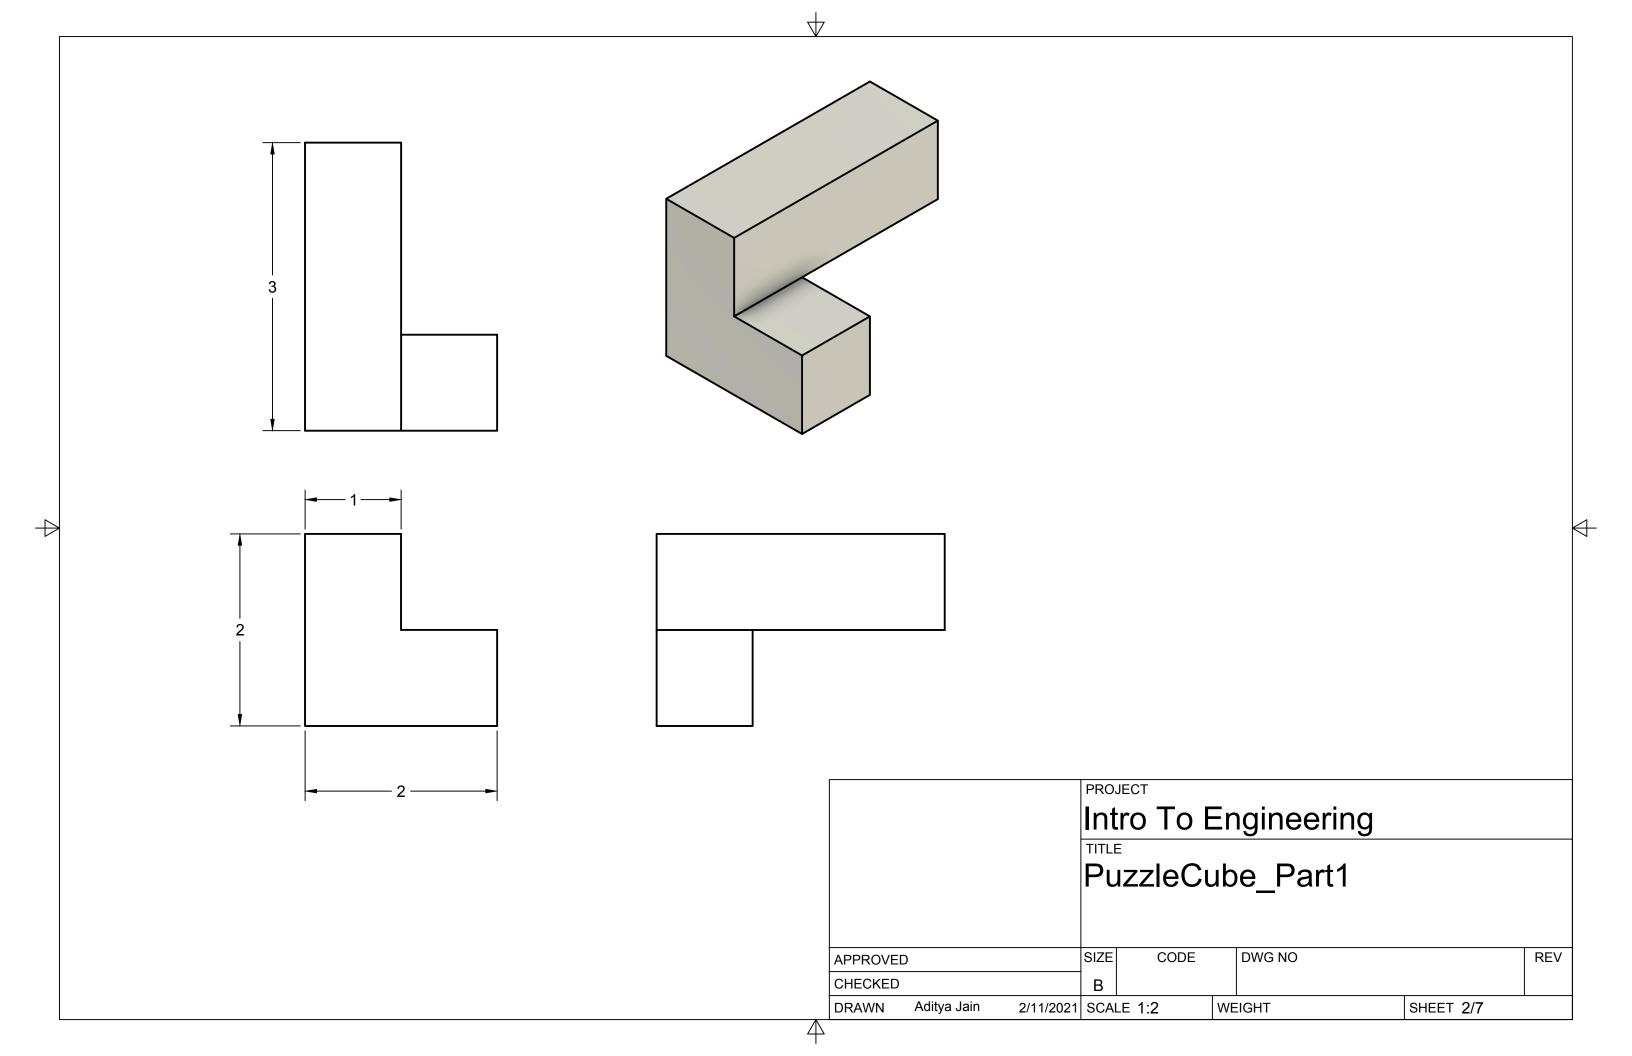

 $\rightarrow$ 

| 6          | 1   | PUZZLECUBE_PART6 | ABS PLASTIC |  |  |  |
|------------|-----|------------------|-------------|--|--|--|
| 5          | 1   | PUZZLECUBE_PART5 | ABS PLASTIC |  |  |  |
| 4          | 1   | PUZZLECUBE_PART4 | ABS PLASTIC |  |  |  |
| 3          | 1   | PUZZLECUBE_PART3 | ABS PLASTIC |  |  |  |
| 2          | 1   | PUZZLECUBE_PART2 | ABS PLASTIC |  |  |  |
| 1          | 1   | PUZZLECUBE_PART1 | ABS PLASTIC |  |  |  |
| ITEM       | QTY | PART NUMBER      | MATERIAL    |  |  |  |
| PARTS LIST |     |                  |             |  |  |  |