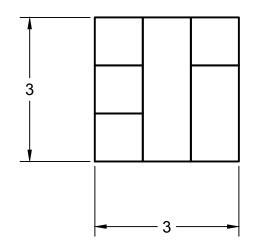

$\rightarrow$ 



| 6          | 1   | PUZZLECUBE_PART6 | ABS PLASTIC |  |  |  |
|------------|-----|------------------|-------------|--|--|--|
| 5          | 1   | PUZZLECUBE_PART5 | ABS PLASTIC |  |  |  |
| 4          | 1   | PUZZLECUBE_PART4 | ABS PLASTIC |  |  |  |
| 3          | 1   | PUZZLECUBE_PART3 | ABS PLASTIC |  |  |  |
| 2          | 1   | PUZZLECUBE_PART2 | ABS PLASTIC |  |  |  |
| 1          | 1   | PUZZLECUBE_PART1 | ABS PLASTIC |  |  |  |
| ITEM       | QTY | PART NUMBER      | MATERIAL    |  |  |  |
| PARTS LIST |     |                  |             |  |  |  |



| All units in inches. Tolerances are 0.02 inches |      |        | Engineerir<br>ube_Asse |           |     |
|-------------------------------------------------|------|--------|------------------------|--