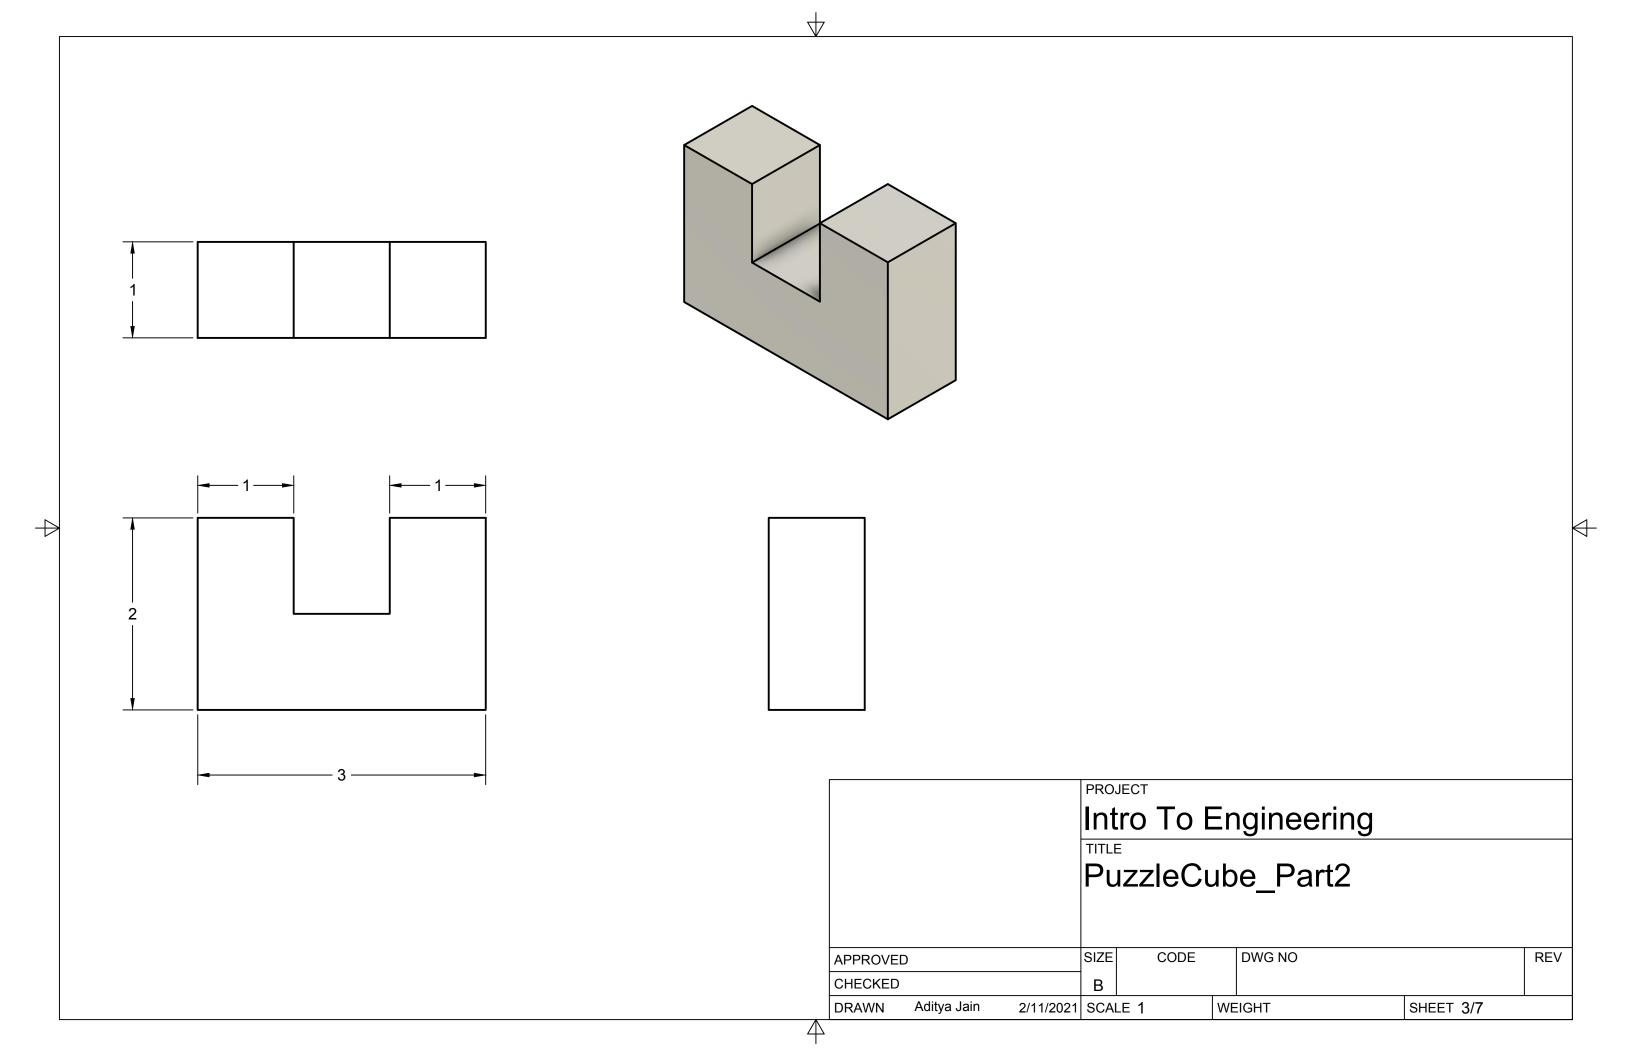

 $\rightarrow$ 

| 6          | 1   | PUZZLECUBE_PART6 | ABS PLASTIC |  |  |  |
|------------|-----|------------------|-------------|--|--|--|
| 5          | 1   | PUZZLECUBE_PART5 | ABS PLASTIC |  |  |  |
| 4          | 1   | PUZZLECUBE_PART4 | ABS PLASTIC |  |  |  |
| 3          | 1   | PUZZLECUBE_PART3 | ABS PLASTIC |  |  |  |
| 2          | 1   | PUZZLECUBE_PART2 | ABS PLASTIC |  |  |  |
| 1          | 1   | PUZZLECUBE_PART1 | ABS PLASTIC |  |  |  |
| ITEM       | QTY | PART NUMBER      | MATERIAL    |  |  |  |
| PARTS LIST |     |                  |             |  |  |  |