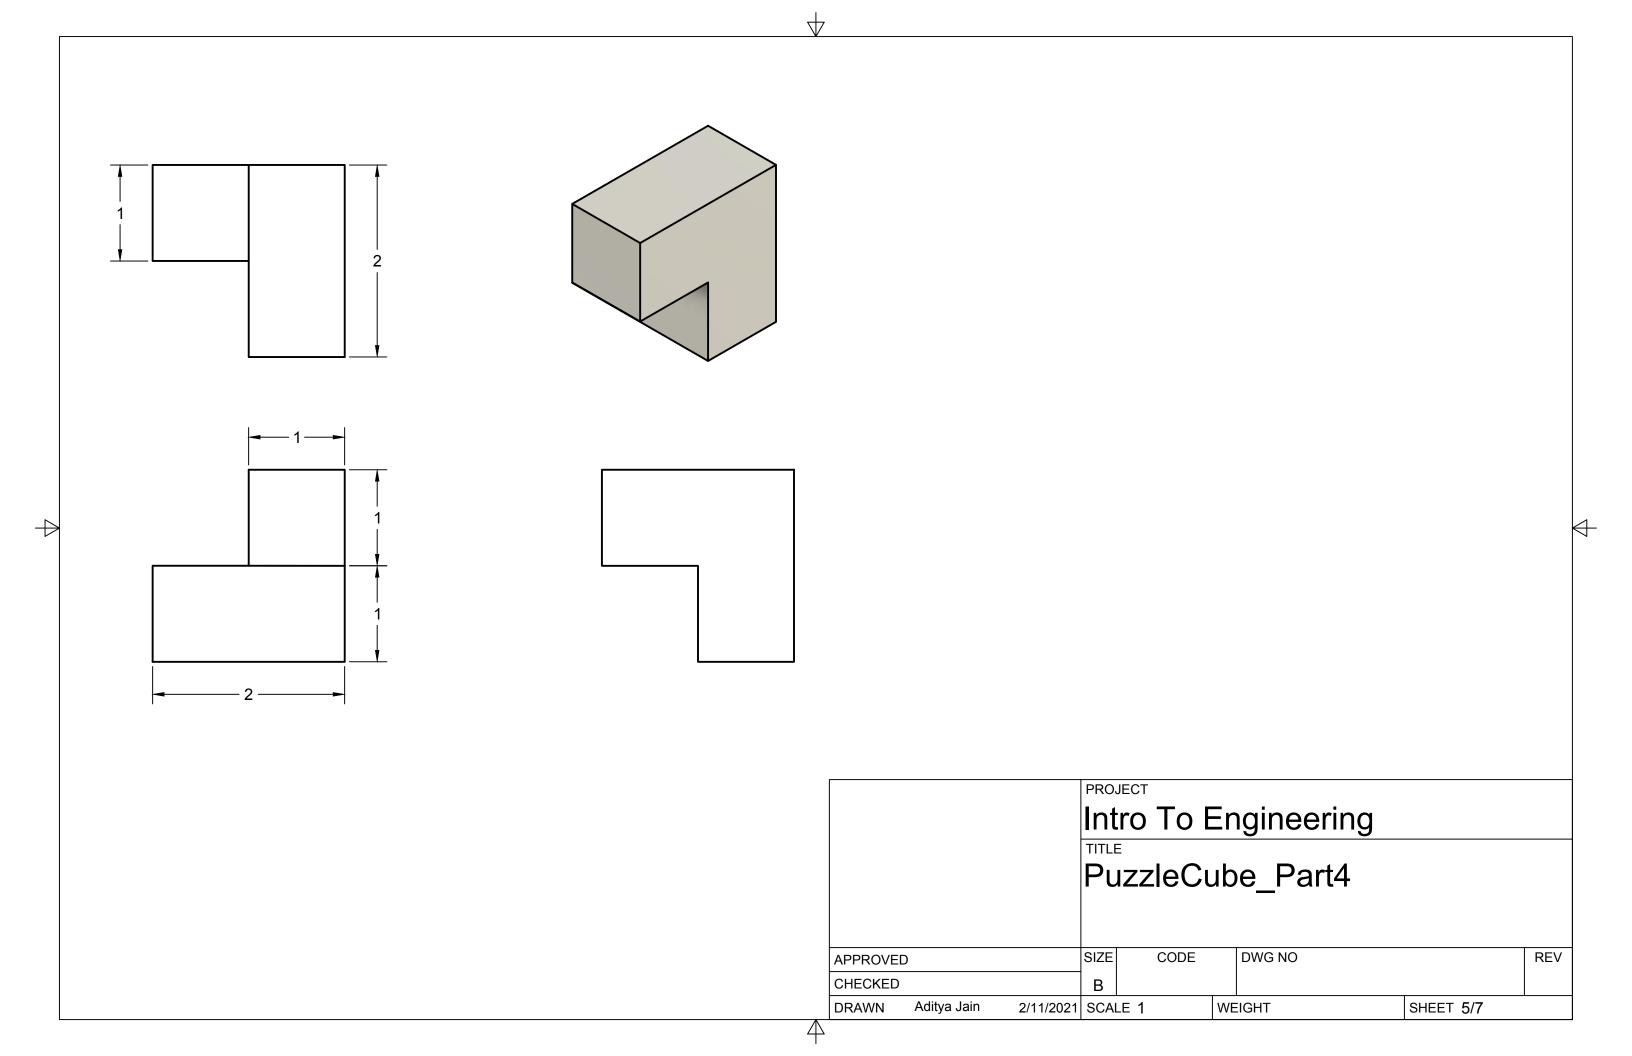

| PUZZLECUBE_PART2 | ABS PLASTIC |  |  |  |
| 1          | 1   | PUZZLECUBE_PART1 | ABS PLASTIC |  |  |  |
| ITEM       | QTY | PART NUMBER      | MATERIAL    |  |  |  |
| PARTS LIST |     |                  |             |  |  |  |



| All units in inches. Tolerances are 0.02 inches |      |        | Engineerir<br>ube_Asse |           |     |
|-------------------------------------------------|------|--------|------------------------|-----------|-----|
| APPROVED                                        | SIZE | CODE   | DWG NO                 |           | REV |
| CHECKED                                         | В    |        |                        |           |     |
| DRAWN Aditya Jain 2/11/2021                     | SCA  | LE 1:2 | WEIGHT                 | SHEET 1/7 |     |