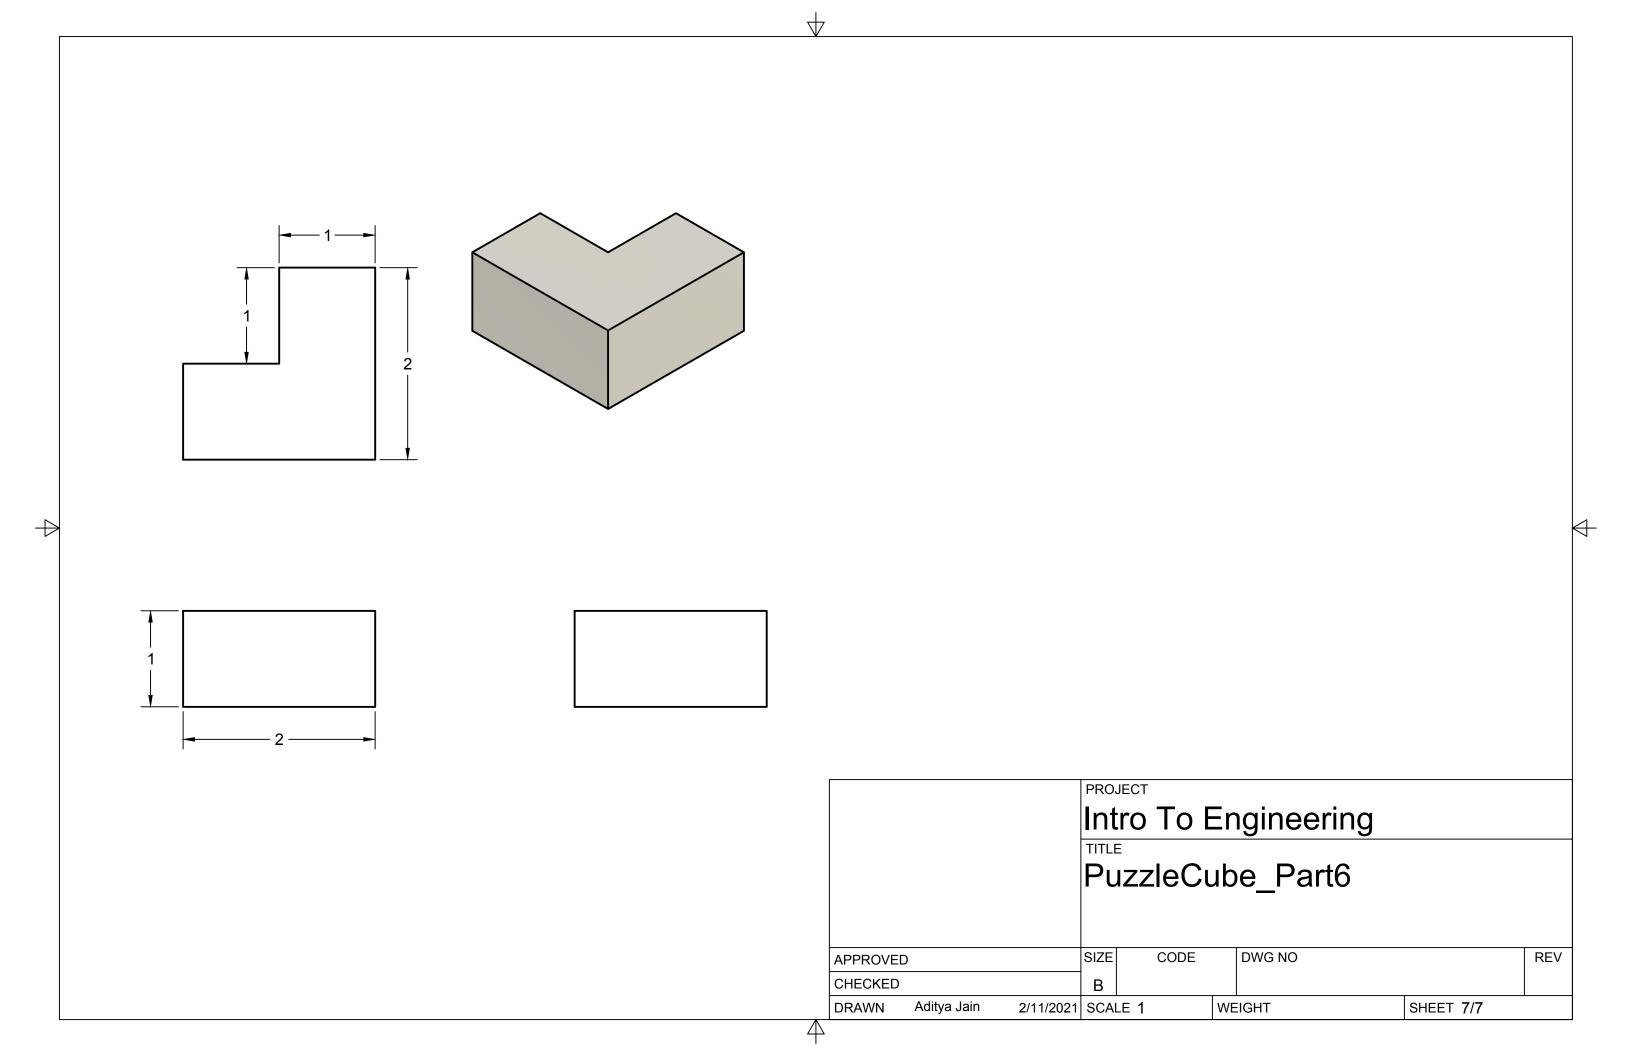

PUZZLECUBE_PART2 | ABS PLASTIC |  |  |  |
| 1          | 1   | PUZZLECUBE_PART1 | ABS PLASTIC |  |  |  |
| ITEM       | QTY | PART NUMBER      | MATERIAL    |  |  |  |
| PARTS LIST |     |                  |             |  |  |  |



| All units in inches. Tolerances are 0.02 inches |      |        | Engineerir<br>ube_Asse |           |     |
|-------------------------------------------------|------|--------|------------------------|-----------|-----|
| APPROVED                                        | SIZE | CODE   | DWG NO                 |           | REV |
| CHECKED                                         | В    |        |                        |           |     |
| DRAWN Aditya Jain 2/11/2021                     | SCA  | LE 1:2 | WEIGHT                 | SHEET 1/7 |     |